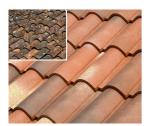

# **CLEANERS AND STRIPPERS**

Our cleaners bring soiled substrates back to their original level of cleanliness. Once the substrates have been cleaned, protection products can be applied, thus making their regained appearance long-lasting. Our cleaners are suitable for all materials, including fragile ones.

| PRODUCTS                                  |                          | CL                           | EANIP.    | <b>IG</b>                    |                                 | MATERIALS |                 |               |                  |                    |          |
|-------------------------------------------|--------------------------|------------------------------|-----------|------------------------------|---------------------------------|-----------|-----------------|---------------|------------------|--------------------|----------|
|                                           | Marks of <b>moisture</b> | Marks of <b>oil / grease</b> | Pollution | Lichen, algae, fungus, mould | Cement residues, efflorescences | Concrete  | Render / Mortar | Natural stone | Artificial stone | Terracotta / Brick | Tiling   |
| Net'Guard Ultra 4 in 1                    |                          | •                            | •         |                              |                                 | <b>/</b>  |                 | <b>/</b>      | <b>/</b>         | <b>/</b>           | <b>/</b> |
| Guard Remover® Eco Efflorescence & Cement |                          |                              |           |                              | •                               | <b>/</b>  | <b>'</b>        | <b>V</b>      | /                | <b>'</b>           | <b>'</b> |
| Guard Cleaner® Algae & Protect            |                          |                              |           | •                            |                                 | <b>/</b>  | <b>/</b>        | <b>/</b>      | <b>'</b>         | <b>'</b>           | <b>/</b> |
| Guard Wash® Express                       | •                        |                              | •         |                              |                                 | ~         | ~               | ~             | 1                | ~                  | /        |
| Guard Anti-M® 24                          |                          |                              |           | •                            |                                 | 1         | 1               | 1             | 1                | <b>/</b>           | <b>V</b> |