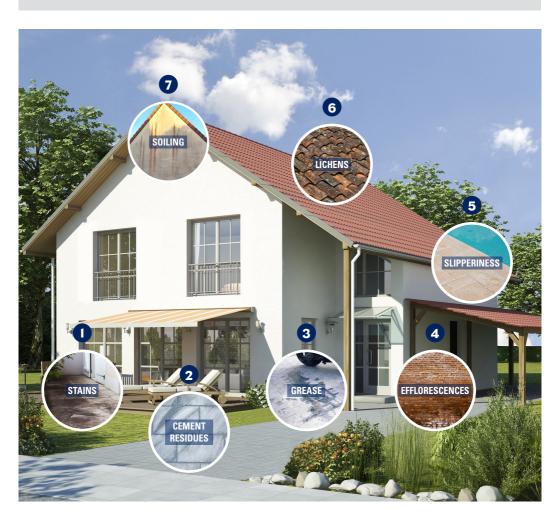

## **MAKE A DIACNOSIS**

#### 1. FIND EVIDENCES

Defining the problem is essential to finding suitable products to apply. Lichens, moisture, laitances, rising damp, crumbling, soiling... For each problem, Guard Industry offers a twostep solution to clean and protect or treat your surfaces.

## 2. FIND THE APPROPRIATE SOLUTION

Once you have identified the issue, find the cleaner and treatment product to suit your issue and material.

|   |                                                                                                                                  | Guard Industrie solutions                       |                                                     |                          |  |  |  |  |  |  |  |
|---|----------------------------------------------------------------------------------------------------------------------------------|-------------------------------------------------|-----------------------------------------------------|--------------------------|--|--|--|--|--|--|--|
|   | Diagnosis                                                                                                                        | CLEAN                                           | PROTECT                                             | TREAT                    |  |  |  |  |  |  |  |
|   | My floor is dirty. I want to eliminate soiling and protect my floor with an invisible finish.                                    | Guard Wash®<br>Express                          | ProtectGuard® Plant-based<br>or<br>ProtectGuard® HD |                          |  |  |  |  |  |  |  |
| 2 | I have cement residues<br>after tile laying.<br>I want to eliminate these<br>residues and protect my<br>floor with a wet finish. | Guard Remover®<br>Eco Efflorescence<br>& Cement | ProtectGuard® WF Premium                            |                          |  |  |  |  |  |  |  |
| 3 | I have grease marks<br>on my floor.<br>I want to clean and<br>protect my floor with an<br>invisible finish.                      | Net'Guard® Ultra<br>4 in 1                      | ProtectGuard® Plant-based<br>or<br>ProtectGuard® HD |                          |  |  |  |  |  |  |  |
| 4 | My wall is crumbling and has marks of efflorescences (white marks). I want to clean and consolidate my wall.                     | Guard Remover®<br>Eco Efflorescence<br>& Cement |                                                     | Guard<br>Hardener® W     |  |  |  |  |  |  |  |
| 5 | The surrounding area of my pool is slippery. I want to make it non-slip.                                                         |                                                 |                                                     | Guard Slip<br>Resistant® |  |  |  |  |  |  |  |
| 6 | Lichens invade my roof. I want to eliminate them and stop them from recurring.                                                   | Guard Anti-M® 24                                | ImperGuard® Ultra 4 in 1                            |                          |  |  |  |  |  |  |  |
| 7 | <b>My facade is dirty.</b> I want to refurbish and protect my facade                                                             | Guard Wash®<br>Express                          | ImperGuard® Ultra 4 in 1                            |                          |  |  |  |  |  |  |  |